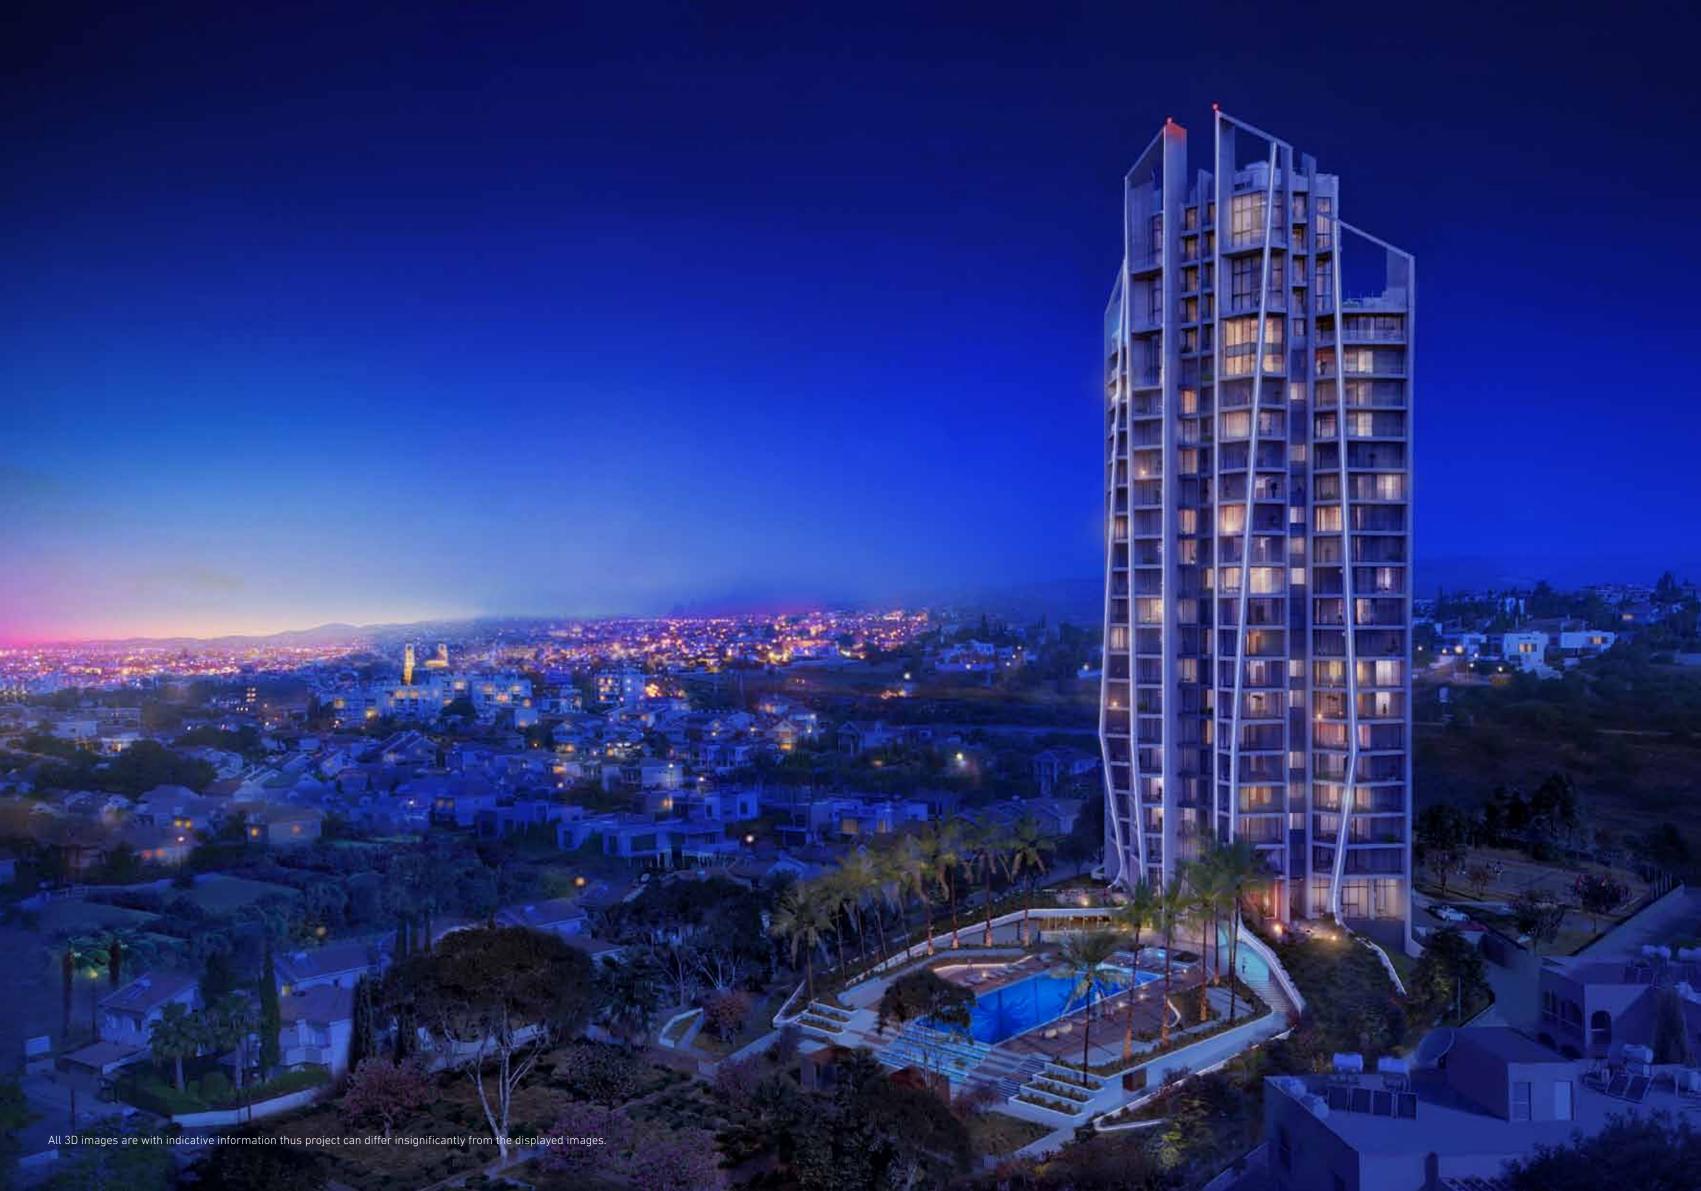

# INSPIRATION

BLUEPRINT FOR FUTURE LIVING

From an exclusive address on the southern coast of Cyprus, SkyTower offers a vantage point onto one of most cosmopolitan cities of the Eastern Mediterranean, with panoramic views over Limassol's sun drenched, sandy beaches. This prestigious new landmark echoes the curvature of Akrotiri Bay in its design, with subtle fluid lines that reach up to sapphire blue skies.

A man-made marvel to look at and look out from, designed by internationally renowned Architects UHA London, SkyTower represents a bold new vision for future living, and an eyecatching addition to the skyline of Limassol.

The overall design flows seamlessly from exterior to interior with floor to ceiling glazing creating a rich continuity of materials, textures and finishes, with a distinctly modern sensibility. Both the building form and material palette are rooted in nature, with gently flowing lines emerging from the ground and natural materials expressed throughout.