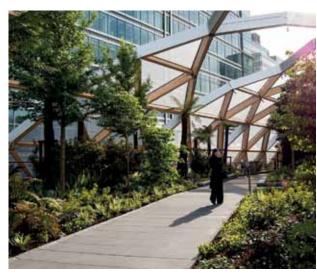

The overall design flows seamlessly from exterior to interior with floor to ceiling glazing creating a rich continuity of materials, textures and finishes, with a distinctly modern sensibility. Both the building form and material palette are rooted in nature, with gently flowing lines emerging from the ground and natural materials expressed throughout.

Designing from both inside out and outside in, ensured a seamless integration of interior and exterior spaces eminently suitable for such a benign sub-tropical climate, where much of the year is spent outdoors, and generous terraces extend living spaces to a seemingly endless horizon. The resulting design celebrates hi-rise living, with generously proportioned sequences of spaces, and flowing structural lines that anchor the building firmly into its natural garden landscape.