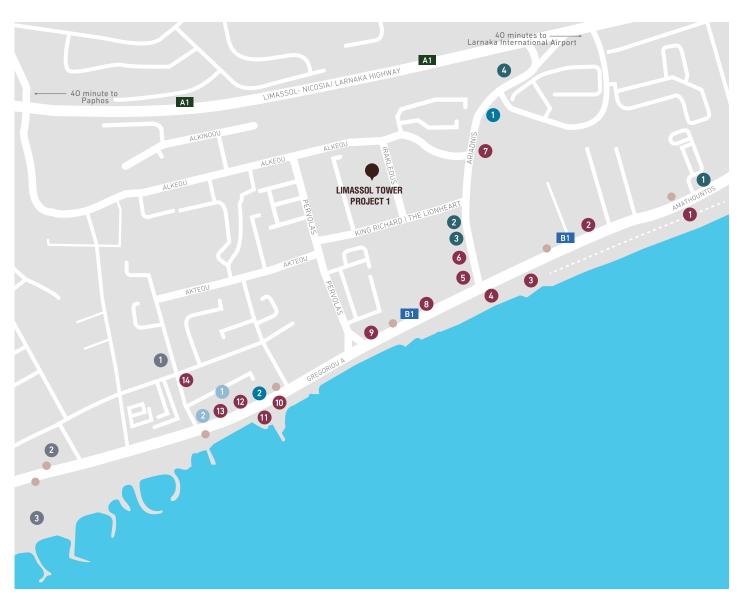

### • RESTAURANTS/ CAFÉS / BARS / CLUBS

- La Isla Beach Bar
- Drifters Bar & Grill Guaba Beach Bar
- Kyrenia Nautical Club
- Sigma Bakery
- Kiki & Aristos Kebab House
- Two Waves Club Cyprus
- Sinatra Karaoke Bar
- Coya Cafe Bar
- 10 Lighthouse Surf & Turf
- 11 Breeze Summer Club
- 12 Bar 107
- 13 McDonalds
- 14 Barley's Bar And Grill
- 15 The Nags Head Pub

### HOTELS

- 1 Marathon Hotel
- 2 Londa
- 3 Royal Appolonia

### SUPERMARKETS

- MMS Mini Market
- Metro Supermarket
- 3 Fix Kiosk
- 4 Lldl

### OTHER

- Kcineplex Cinema
- 2 Oasis Luna Park

### CAR RENTALS

- Sixt Rent a Car
- 2 Europcar

### PUBLIC TRANSPORTATION

Bus stops

SKYTOWER Inspiration — 19