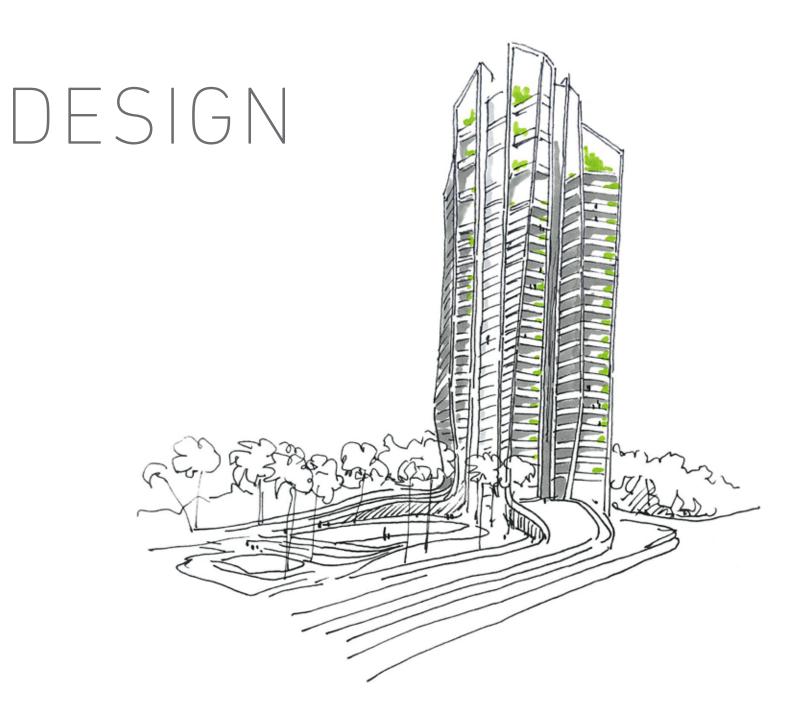

A man-made marvel to look at and look out from, designed by internationally renowned Architects UHA London, SkyTower represents a bold new vision for future living, and an eyecatching addition to the skyline of Limassol.

The overall design flows seamlessly from exterior to interior with floor to ceiling glazing creating a rich continuity of materials, textures and finishes, with a distinctly modern sensibility. Both the building form and material palette are rooted in nature, with gently flowing lines emerging from the ground and natural materials expressed throughout.